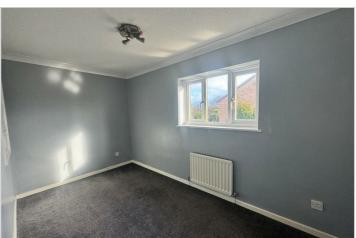

#### Bedroom 1

Bedroom one is located to the front of the property, it has a UPVc window, carpet and radiator.

#### Bedroom 2

Bedroom two is located to the rear of the property it has a UPVc window, carpet, radiator and storage cupboard which houses the boiler.