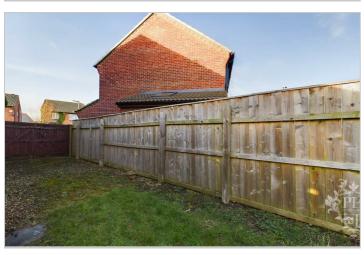

#### Rear Garden

The rear garden is a manageable size and features a small shed.