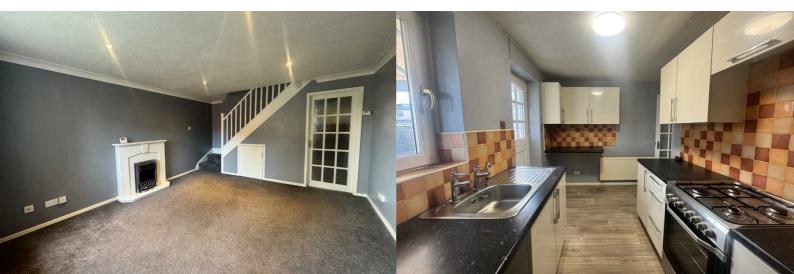

### Lounge

The lounge is a good size with electric fire, carpet, UPVc double glazed window, Radiator, Stairs to the first floor and access to the kitchen.

#### Kitchen

The kitchen features a range of wall, base and drawer units with free standing hob and oven, stainless steel sink with mixer tap and breakfast bar. The kitchen provides access to the conservatory located to the rear of the property.