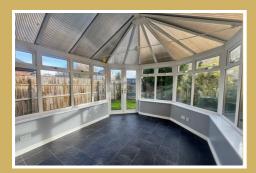

#### Conservatory

Located to to rear of the property the conservatory provides extra living space, it has a tiled floor and double doors leading to the rear garden.