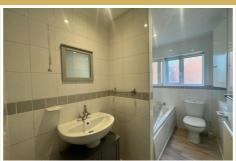

#### Bathroom

Step into a sleek bathroom where gleaming white fixtures catch the eye. A versatile shower-bath combo anchors the space, while floor-to-ceiling tiles add a touch of modern elegance. And because life's little necessities need a home too, there's a handy storage cupboard to keep everything neat and tidy.