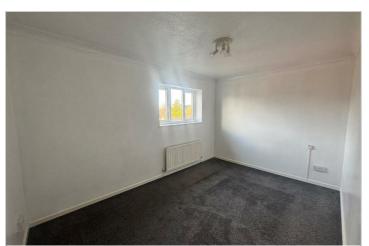

#### Bedroom 1

Bedroom one is located to the front of the property, it has a UPVc window, carpet and radiator.

#### Bedroom 2

Bedroom two is located to the rear of the property it has a UPVc window, carpet, radiator and storage cupboard which houses the boiler.