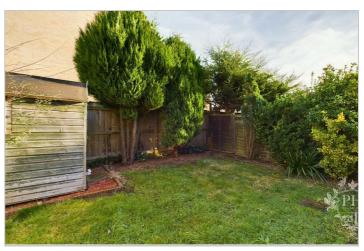

#### Rear Garden

The rear garden is a manageable size and features a small shed.