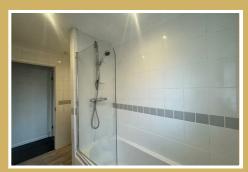

#### Bathroom

Step into a sleek bathroom where gleaming white fixtures catch the eye. A versatile shower-bath combo anchors the space, while floor-to-ceiling tiles add a touch of modern elegance. And because life's little necessities need a home too, there's a handy storage cupboard to keep everything neat and tidy.